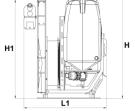

| Model     | Total<br>Absorbed<br>power (kW) | L1<br>(cm) | L2<br>(cm) | H<br>(cm) | H1<br>(cm) | Dry<br>Weight<br>(Kg) | Pump<br>Flow<br>Rate<br>(I/min) | N°<br>Jets | Max Vent<br>Flow Rate<br>(m³/h) | Max<br>Working<br>Width (m) | Max<br>Working<br>Height (m) |
|-----------|---------------------------------|------------|------------|-----------|------------|-----------------------|---------------------------------|------------|---------------------------------|-----------------------------|------------------------------|
| AS<br>420 | 23                              | 158        | 120        | 130       | 147        | 305                   | 105                             | 6+6        | 40000                           | 4,5                         | 3                            |
| AS        |                                 |            |            | 134       |            | 308                   |                                 |            |                                 |                             |                              |
| 520       |                                 |            |            | 154       |            | 300                   |                                 |            |                                 |                             |                              |
| AS<br>620 |                                 |            |            | 145       |            | 310                   |                                 |            |                                 |                             |                              |