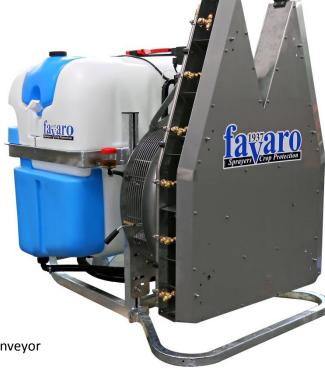

## AS - HYDRA

Designed for vineyards, and orchards with distances between rows up to 4.5m. The tower conveyor is totally made in stainless steel for extreme duration. The chassis has been hot dip galvanized. The airblast is aimed backwards for higher penetration into the leaf wall and to maintain the machine and the tractor cleaner during operation. Thanks to the anterior aspiration, the vent is less likely to get choked by flying

leaves and dirt.

Standard:

700mm diameter vent

Stainless steel tower conveyor

2 speed gear multiplier

Main tank, rinsing tank and hand washing tank in polyethylene.

M170 control box with pressure regulator and manometer

Pre-mixer kit fitted onto the inlet plastic basket filter.

Double filtration system

Circuit rinsing kit

By-pass system to rinse jets and hoses even with tank full of product.

Hysraulic agitation system

Brass jets (Double)