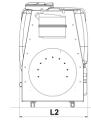

| Model     | Total<br>Absorbed<br>power (kW) | L1<br>(cm) | L2<br>(cm) | H<br>(cm) | H1<br>(cm) | Dry<br>Weight<br>(Kg) | Pump<br>Flow<br>Rate<br>(I/min) | N°<br>Jets | Max Vent<br>Flow Rate<br>(m³/h) | Max<br>Working<br>Width (m) | Max<br>Working<br>Height (m) |
|-----------|---------------------------------|------------|------------|-----------|------------|-----------------------|---------------------------------|------------|---------------------------------|-----------------------------|------------------------------|
| AS<br>420 | 23                              | 158        | 120        | 130       | 147        | 305                   | 105                             | 6+6        | 40000                           | 4,5                         | 3                            |
| AS        |                                 |            |            | 134       |            | 308                   |                                 |            |                                 |                             |                              |
| 520       |                                 |            |            | 154       |            | 300                   |                                 |            |                                 |                             |                              |
| AS<br>620 |                                 |            |            | 145       |            | 310                   |                                 |            |                                 |                             |                              |